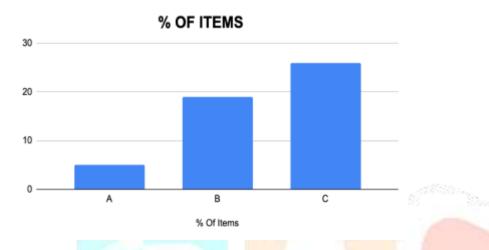

#### ABC ANALYSIS

ABC analysis is an approach for classifying inventory items based on the items consumption values. Consumption value is the total value of an item consumed over a specified time period, for example a year. The approach is based on the Pareto principle to help manage what matters and is applied in this context:

- ✤ A items are goods where annual consumption value is the highest. Applying the Pareto principle (also referred to as the 80/20 rule where 80 percent of the output is determined by 20 percent of the input), they comprise a relatively small number of items but have a relatively high consumption value.
- B items are inter class items. Their consumption values are lower than A items but higher than C items.
- C items have the lowest consumption value. This class has a relatively high proportion of the total number of lines but with relatively low consumption values.