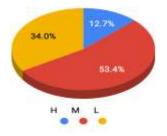

#### HML ANALYSIS

HML stands for high cost, medium cost, low cost, this classification is made on the basis of the unit value of an item. Some items may be of low value while others may be of high value. The items should be listed out in descending order of unit value and management may fix limits for deciding the three categories.