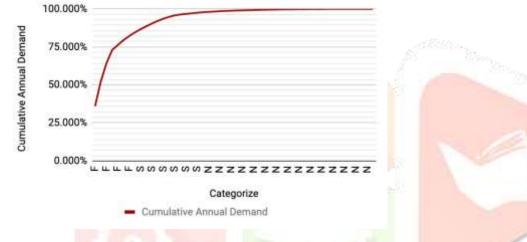

#### FSN ANALYSIS

FSN stands for fast-moving, slow-moving and non-moving items. Essentially, this segments inventory into three classifications. It looks at quantity, consumption rate and how often the item is issued and used. Fast-moving items are items in your inventory stock that are issued or used frequently.