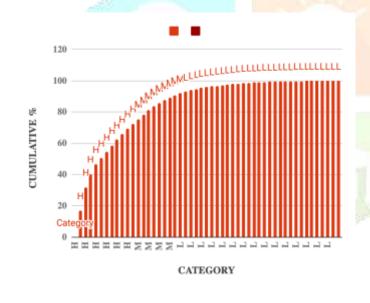

- 1. H-class item = Rs.300- 2000
- 2. M-class item = Rs.100-300
- 3. L-class item = Rs.0-100

Table 2: Showing the unit cost, annual demand and annual usage of the items

| Category                   | Demand<br>PM          | Cost PM           | Annual<br>Demand<br>(Units) | Cost PA         | Unit Cost<br>(Rs)                                                                                               | % Unit<br>Cost   | Cumulati<br>ve Unit<br>Cost | Annual<br>Usage<br>(Rs) |
|----------------------------|-----------------------|-------------------|-----------------------------|-----------------|-----------------------------------------------------------------------------------------------------------------|------------------|-----------------------------|-------------------------|
| Laptop                     | 2                     | ₹3,350.00         | 24                          | ₹40,200.0       | ₹1,675                                                                                                          | 17.06361         | 17.06361                    | ₹40,200                 |
| sleeves                    |                       | - )               |                             | 0               | ,                                                                                                               | 691              | 691                         | - ,                     |
| Standees                   | 17                    | ₹24,906.3<br>7    | 204                         | ₹298,876.<br>44 | ₹1,465                                                                                                          | 14.92511<br>875  | 31.98873<br>566             | ₹298,876                |
| Sweat-                     | 158                   | ₹130,636.         | 1896                        | ₹1,567,63       | ₹827                                                                                                            | 8.422939         | 40.41167                    | ₹1,567,63               |
| shirts and<br>Hoodies      |                       | 48                |                             | 7.76            |                                                                                                                 | 162              | 482                         | 8                       |
| Multicolo                  | 474                   | ₹290,022.         | 5688                        | ₹3,480,26       | ₹612                                                                                                            | 6.233175         | 46.64484                    | ₹3,480,26               |
| r T-shirts                 |                       | 30                |                             | 7.60            |                                                                                                                 | 166              | 999                         | 8                       |
| Diaries                    | 8                     | ₹3,199.92         | 96                          | ₹38,399.0<br>4  | ₹400                                                                                                            | 4.074791<br>718  | 50.71964<br>171             | ₹38,399                 |
| Photo                      | 46                    | ₹18,181.8         | 552                         | ₹218,182.       | ₹395                                                                                                            | 4.026588         | 54.74623                    | ₹218,183                |
| frames                     | and the second second | 8                 |                             | 56              | e de la composición d | 385              | 009                         |                         |
| Banners                    | 13                    | ₹5,084.00         | 156                         | ₹61,008.0<br>0  | ₹391                                                                                                            | 3.983992<br>118  | 58.73022<br>221             | ₹61,008                 |
| Rubber                     | 52                    | ₹18,852.5         | 624                         | ₹226,231.       | ₹363                                                                                                            | 3.693379         | 62.42360                    | ₹226,231                |
| Stamps                     |                       | 9                 |                             | 08              |                                                                                                                 | 719              | 193                         | 1000                    |
| Bottles                    | 295                   | ₹105,075.         | 3540                        | ₹1,260,90       | ₹356                                                                                                            | 3.628554         | 66.05215                    | ₹1,260,90               |
| and                        |                       | 00                |                             | 0.00            |                                                                                                                 | 611              | 654                         | 0                       |
| Sippers                    | 5                     |                   |                             |                 |                                                                                                                 |                  |                             | 2                       |
| T-Shirts                   | 106                   | ₹35,250.0<br>0    | 1272                        | ₹423,000.<br>00 | ₹333                                                                                                            | 3.387735<br>827  | 69.43989<br>237             | ₹423,000                |
| Signage                    | 20                    | ₹6,259.08         | 240                         | ₹75,108.9       | ₹313                                                                                                            | 3.188135         | 72.62802                    | ₹75,109                 |
| and<br>Displays            | 200                   |                   |                             | 6               |                                                                                                                 | 622              | 799                         | 2                       |
| Bulk T-                    | 8540                  | ₹2,470,97         | 102480                      | ₹29,651,6       | ₹289                                                                                                            | 2.947587         | 75.57561                    | ₹29,651,6               |
| Shirts                     | 14                    | 4.80              |                             | 97.60           | 6981 83                                                                                                         | 639              | 563                         | 98                      |
| Photo<br>Wall<br>Calendars | 14                    | ₹3,884.96         | 168                         | ₹46,619.5<br>2  | ₹277                                                                                                            | 2.826928<br>322  | 78.40254<br>395             | ₹46,620                 |
| Decals                     | 19                    | ₹5,111.13         | 228                         | ₹61,333.5       | ₹269                                                                                                            | 2.740435         | 81.14297                    | ₹61,334                 |
| and<br>Magnets             | 17                    | <b>X</b> 3,111.15 | 228                         | 6               | (209                                                                                                            | 642              | 959                         | X01,554                 |
| Mugs                       | 301                   | ₹71,697.9<br>0    | 3612                        | ₹860,374.<br>80 | ₹238                                                                                                            | 2.426588<br>98   | 83.56956<br>857             | ₹860,375                |
| Posters                    | 106                   | ₹23,615.1<br>6    | 1272                        | ₹283,381.<br>92 | ₹223                                                                                                            | 2.269558<br>116  | 85.83912<br>669             | ₹283,382                |
| Desk<br>Calendars          | 241                   | ₹42,605.7<br>2    | 2892                        | ₹511,268.<br>64 | ₹177                                                                                                            | 1.800972<br>773  | 87.64009<br>946             | ₹511,269                |
| Caps                       | 155                   | ₹24,636.0<br>0    | 1860                        | ₹295,632.<br>00 | ₹159                                                                                                            | 1.619178<br>686  | 89.25927<br>815             | ₹295,632                |
| Packing                    | 288                   | ₹45,281.6         | 3456                        | ₹543,379.       | ₹157                                                                                                            | 1.601716         | 90.86099                    | ₹543,379                |
| Таре                       |                       | 0                 |                             | 20              |                                                                                                                 | 16               | 431                         |                         |
| Coasters                   | 86                    | ₹10,375.0<br>0    | 1032                        | ₹124,500.<br>00 | ₹121                                                                                                            | 1.228983<br>169  | 92.08997<br>747             | ₹124,500                |
| Magnets                    | 563                   | ₹53,237.9<br>0    | 6756                        | ₹638,854.<br>80 | ₹95                                                                                                             | 0.963316<br>0635 | 93.05329<br>354             | ₹638,855                |
| Notebook<br>s              | 912                   | ₹81,032.6<br>0    | 10944                       | ₹972,391.<br>20 | ₹89                                                                                                             | 0.905151 3771    | 93.95844<br>492             | ₹972,391                |
| Booklets                   | 110                   | ₹8,151.20         | 1320                        | ₹97,814.4<br>0  | ₹74                                                                                                             | 0.754892 5599    | 94.71333<br>747             | ₹97,814                 |