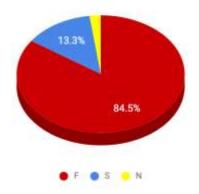

#### FSN ANALYSIS

FSN stands for fast-moving, slow-moving and non-moving items. Essentially, this segments inventory into three classifications. It looks at quantity, consumption rate and how often the item is issued and used. Fast-moving items are items in your inventory stock that are issued or used frequently.